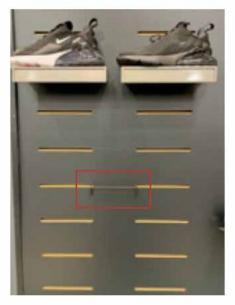

### FOOTWEAR: P-HYBRID LARGE WALL GRAPHIC INSTRUCTION

### **REFERENCE IMAGES**

Step 1 . Locate graphic .

Place 2 brackets in the slat wall to ٠ align with the placement of the cleat centered on the back of the image.

Place Cleat into brackets, center image on the wall.

- Step 4 0
- Bottom Cleat will provide support ٠ to keep the image from leaning forward.