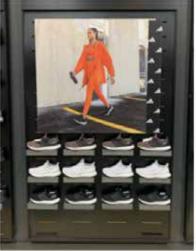

### NIKE TABLE SIGN EASELBACK

| SIGN      | SIGN CODE               | QTY/STORE D | DIMENSIONS | UP        | DOWN        |
|-----------|-------------------------|-------------|------------|-----------|-------------|
| Easelback | APLATH0721M - 4407193 B | 1           | 11 x 14    | 7/19/21 / | As Directed |

#### **REFERENCE IMAGES**

4407193 B

#### DIRECTIONS

- Unfold easels on backs of signs
- Place easel sign on appropriate shelf

SIGNAGE INSTRUCTION JULY KIT 2021