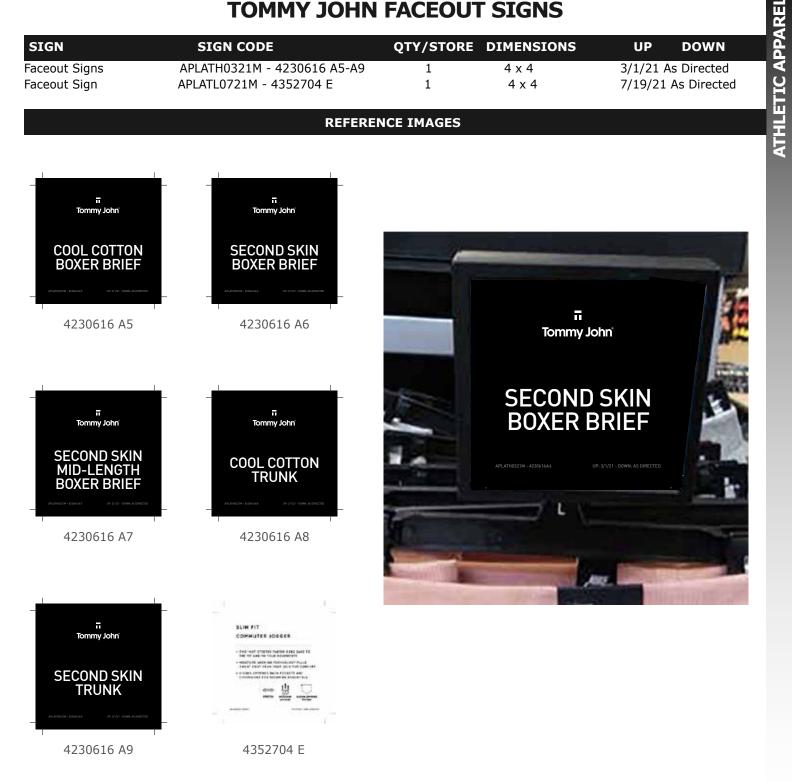

### **TOMMY JOHN FACEOUT SIGNS**

| SIGN          | SIGN CODE                   | QTY/STORE | DIMENSIONS | UP DOWN             |
|---------------|-----------------------------|-----------|------------|---------------------|
| Faceout Signs | APLATH0321M - 4230616 A5-A9 | 1         | 4 x 4      | 3/1/21 As Directed  |
| Faceout Sign  | APLATL0721M - 4352704 E     | 1         | 4 x 4      | 7/19/21 As Directed |

#### **REFERENCE IMAGES**

#### DIRECTIONS

- Place sign in faceout holder and execute with rellevant product
- Stores 196,342,408,434,1072,1263,1274,1275,1502