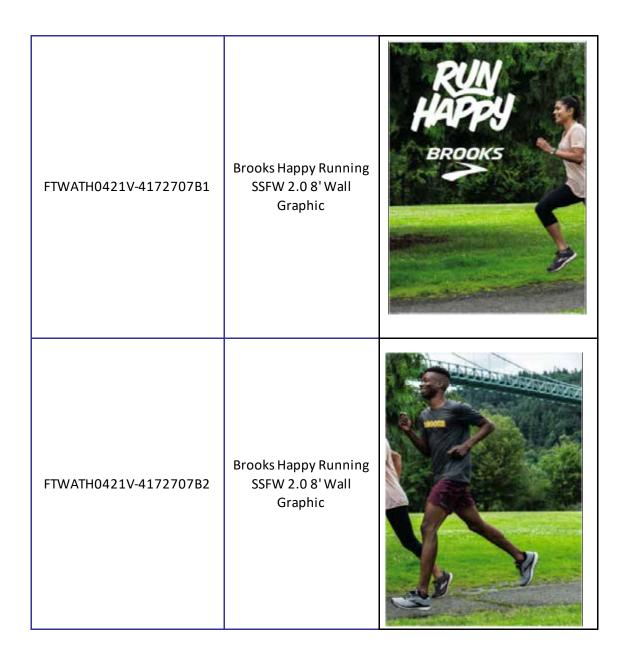

## **BROOKS SSFW 2.0 FOCAL WALL TOP GRAPHIC**

| SIGN                           | SIGN CODE                  | QTY/STORE | DIMENSIONS      | UP DOWN             |
|--------------------------------|----------------------------|-----------|-----------------|---------------------|
| 2.0 12' Focal Wall Top Graphic | FTWATH0721V- 4325954 C1-C  | 3 1       | 47.813 x 70.875 | 7/16/21 As Directed |
| 2.0 8' Focal Wall Top Graphic  | FTWATH0721V- 4325954 D1,D2 | 2 1       | 47.813 x 70.875 | 7/16/21 As Directed |

**REFERENCE IMAGES** 

4325954 C1

4325954 C3

4325954 D1

4325954 D2

#### DIRECTIONS

- Place signs in the top frames on focal wall over footwear decks
- Select Stores ONLY
- 4325954 D1,D2 Store 644 ONLY

SIGNAGE INSTRUCTION **JULY KIT 2021** 