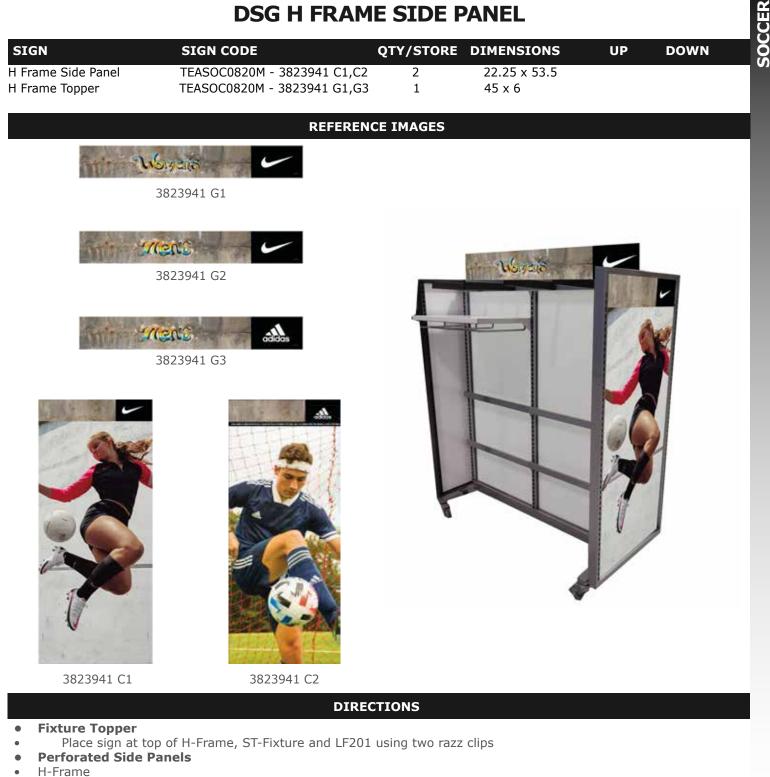

backer paper within soccer wall display as shown
- Attach backer paper using dart clips

#### • Slatwall/Gridwall

- Use four slatwall adapters
- Peel adhesive lining off of adapters and place on each corner of backer paper
- Insert teeth on opposite side of adapter into the slatwall or grid wall to secure
- Store 142, 320 ONLY



SOCCER

## **DSG GONDO INFO SIGNS**

| SIGN             | SIGN CODE                 | QTY/STORE | DIMENSIONS | UP | DOWN |
|------------------|---------------------------|-----------|------------|----|------|
| Gondo Info Signs | TEASOC1219M-3349607 H1-H3 | 1         | 24 x 9     |    |      |

#### **REFERENCE IMAGES**



3349607 H3



#### DIRECTIONS

- Place on soccer ball shelf using razz clips
- Store 142, 320 ONLY



SOCCER

## **DSG H FRAME SIDE PANEL**



- Slide side panel into the channels on fixture
- LF222
- Fold and tear perforation on bottom of sign
- Side panel will attach to the side with velcro dots
- Store 142, 320 ONLY



## **DSG ENDCAP TOPPER**

| SIGN          | SIGN CODE                | QTY/STORE | DIMENSIONS | UP | DOWN |
|---------------|--------------------------|-----------|------------|----|------|
| Endcap Topper | TEASOC0820M - 3823941 E1 | 1         | 34 x 6     |    |      |

#### **REFERENCE IMAGES**



# SHIN GUARDS

3823941 E1

#### DIRECTIONS

- Place on top of Shin Guard Endcap using azar clips
- Store 142, 320 ONLY



SIGNAGE INSTRUCTION

SOCCER

### **DSG ENDCAP MAGNETIC STRIP**

| DSG ENDCAP MAGNETIC STRIP |                         |           |             |    |      |       |
|--------------------------