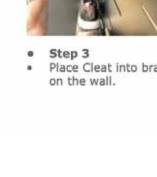

### **REFERENCE IMAGES**

- Step 1
- Unfold Image.

- Step 2
- Place 2 brackets in the slat wall to align with the placement of the top cleat on the back of the image.

Step 3
Place Cleat into brackets.

- Step 4
- Bottom cleat will provide support to keep the image from leaning forward.