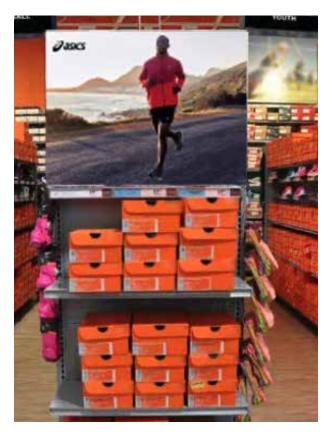

### **PFSFW/P-LITE CENTER COURT WALL**

#### **REFERENCE IMAGES**

|   | SIGN                            | SIGN CODE                   | QTY    | DIMENSIONS      | UP      | DOWN        |
|---|---------------------------------|-----------------------------|--------|-----------------|---------|-------------|
| 1 | Valance                         | FTWATH0721M - 4301034 J1-J8 | 1      | 42 x 27         | 7/16/21 | As Directed |
| 2 | PFSFW Nike Valance              | FTWATH0721M - 4301034 AB1   | 1      | 60 x 27         | 7/16/21 | As Directed |
| 3 | Large PFSFW Wall Graphic        | FTWATH0721M - 4301034 C1    | 1      | 40.125 x 36.375 | 7/16/21 | As Directed |
| 4 | Large PFSFW Wall Graphic        | FTWATH0721M - 4301034 C4    | 1      | 40.125 x 36.375 | 7/16/21 | As Directed |
| 5 | PFSFW Fabric Banner (Light Box) | FTWATH0721M - 4470985       | 1      | 58.5 x 89.25    | 7/16/21 | As Directed |
| 6 | Small PFSFW Wall Graphic        | FTWATH0721M - 4301034 F3,F4 | Varies | 19.375 x 17.375 | 7/16/21 | As Directed |

#### **NOTES:**

- Valance is only for PFSFW doors. P-Lite doors can not execute and will not receive
- IF YOU ARE A VANS DOOR, PLEASE MAINTAIN THE CHECKERBOARD SMALL FRAMES INSTEAD OF THE GRAPHICS SHOWN IN THIS RENDERING