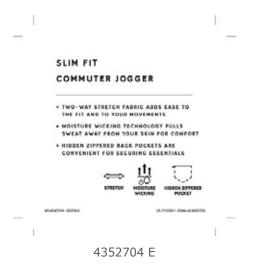

### **TOMMY JOHN FACEOUT SIGNS**

| SIGN          | SIGN CODE                   | QTY/STORE | DIMENSIONS | UP DOWN             |
|---------------|-----------------------------|-----------|------------|---------------------|
| Faceout Signs | APLATH0321M - 4230616 A5-A9 | 1         | 4 x 4      | 3/1/21 As Directed  |
| Faceout Sign  | APLATL0721M - 4352704 E     | 1         | 4 x 4      | 7/19/21 As Directed |

#### DIRECTIONS

- Place sign in faceout holder and execute with rellevant product
- Stores 196,342,408,434,1072,1263,1274,1275,1502