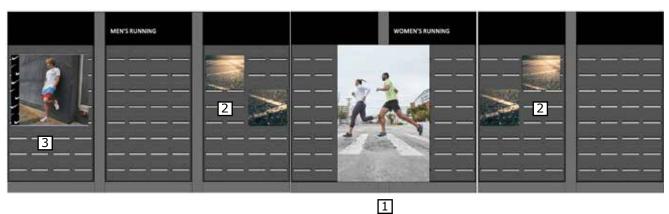

### **PFSFW/P-LITE CENTER COURT WALL**

#### **REFERENCE IMAGES**

|   | SIGN                            | SIGN CODE                   | QTY    | DIMENSIONS      | UP      | DOWN        |
|---|---------------------------------|-----------------------------|--------|-----------------|---------|-------------|
| 1 | Valance                         | FTWATH0721M - 4301034 J1-J8 | 1      | 42 x 27         | 7/16/21 | As Directed |
| 2 | PFSFW Nike Valance              | FTWATH0721M - 4301034 AB1   | 1      | 60 x 27         | 7/16/21 | As Directed |
| 3 | Large PFSFW Wall Graphic        | FTWATH0721M - 4301034 C1    | 1      | 40.125 x 36.375 | 7/16/21 | As Directed |
| 4 | Large PFSFW Wall Graphic        | FTWATH0721M - 4301034 C4    | 1      | 40.125 x 36.375 | 7/16/21 | As Directed |
| 5 | PFSFW Fabric Banner (Light Box) | FTWATH0721M - 4470985       | 1      | 58.5 x 89.25    | 7/16/21 | As Directed |
| 6 | Small PFSFW Wall Graphic        | FTWATH0721M - 4301034 F3,F4 | Varies | 19.375 x 17.375 | 7/16/21 | As Directed |

#### **NOTES:**

- Valance is only for PFSFW doors. P-Lite doors can not execute and will not receive
- IF YOU ARE A VANS DOOR, PLEASE MAINTAIN THE CHECKERBOARD SMALL FRAMES INSTEAD OF THE GRAPHICS SHOWN IN THIS RENDERING