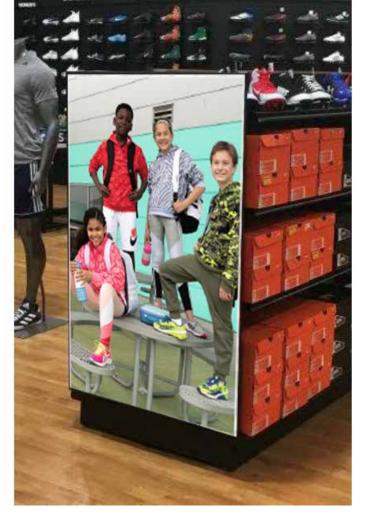

### **PFSFW/P-LITE PEDESTAL RECEPTIVE REMOVAL**

Step 2

Step 1

Step 3

Step 4

#### DIRECTIONS

- Step 1: Remove all signage from Pedestal
- Step 2: Remove the receptive material from each side panel by peeling back from the top corners
- Step 3 (optional): If any adhesive is left behind once the panels have been stripped, use Goo Gone to remove the residue
- Step 4: For the topper of the Pedestal, please work with another teammate. Have one teammate hold down on the topper to prevent it from lifting up as the other gently pulls and lifts the receptive off
- Step 5: Once all receptive is removed please replace signage with the matching Magnetic Signage provided

Each Pedestal should take around 5 minutes to completely remove receptive material & re-sign with new magnetic imagery