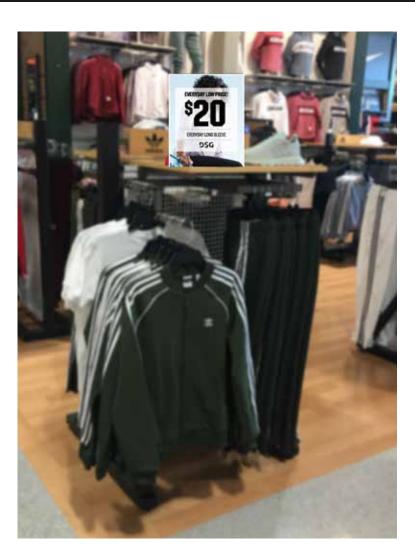

### **DSG YOUTH PROMO SIGN**

| SIGN       | SIGN CODE                   | QTY/STORE | DIMENSIONS | UP        | DOWN       |
|------------|-----------------------------|-----------|------------|-----------|------------|
| Table Sign | APLATL0721M - 4354934 H1-H4 | 1         | 11 x 14    | 7/19/21 A | s Directed |

#### DIRECTIONS

Place sign in 11x14 acrylic holder and execute near product making sure promo is relevant •

SIGNAGE INSTRUCTION **JULY KIT 2021** 