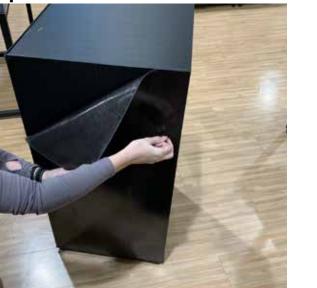

### **PFSFW/P-LITE PEDESTAL RECEPTIVE REMOVAL**

Step 2

Step 1

Step 3

Step 4

#### DIRECTIONS

- Step 1: Remove all signage from Pedestal
- Step 2: Remove the receptive material from each side panel by peeling back from the top corners
- Step 3 (optional): If any adhesive is left behind once the panels have been stripped, use Goo Gone to remove the residue
- Step 4: For the topper of the Pedestal, please work with another teammate. Have one teammate hold down on the topper to prevent it from lifting up as the other gently pulls and lifts the receptive off
- Step 5: Once all receptive is removed please replace signage with the matching Magnetic Signage provided

Each Pedestal should take around 5 minutes to completely remove receptive material & re-sign with new magnetic imagery