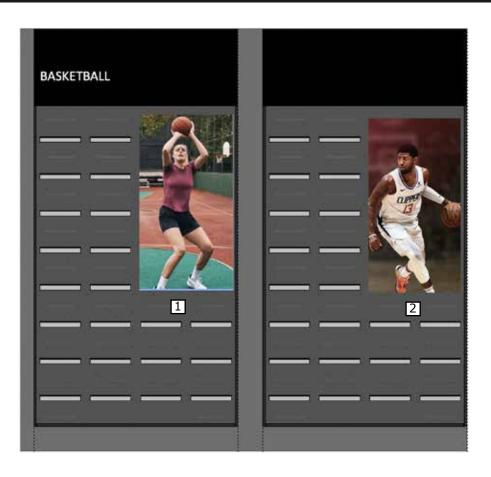

### **P-HYBRID BASKETBALL WALL**

### **REFERENCE IMAGES**

|   | SIGN                         | SIGN CODE              | QTY    | DIMENSIONS      | UP      | DOWN        |
|---|------------------------------|------------------------|--------|-----------------|---------|-------------|
| 1 | P-Hybrid Medium Wall Graphic | FTWATH0721M- 4375213E1 | Varies | 19.375 x 36.375 | 7/16/21 | As Directed |
| 2 | P-Hybrid Medium Wall Graphic | FTWATH0721M- 4375213E2 | Varies | 19.375 x 36.375 | 7/16/21 | As Directed |

#### **NOTES:**

P-Hybrid doors only