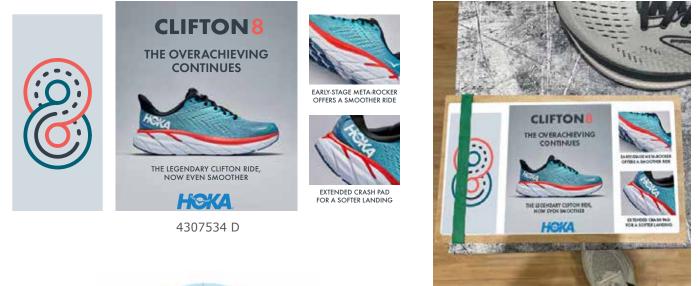

### FOOTWEAR: PFSFW GRAPHIC ENDCAPS

| SIGN                  | SIGN CODE                      | QTY/STORE | DIMENSIONS       | UP           | DOWN        | Ň |
|-----------------------|--------------------------------|-----------|------------------|--------------|-------------|---|
| PFSFW Graphic Endcap  | FTWATH0721M - 4301034 K2,K4-K7 | 1         | 22.8125 x 51.875 | 7/16/21      | As Directed | 5 |
| PFSFW Graphic Endcap  | FTWATH0521M - 4385886 F1       | 1         | 22.8125 x 51.875 | Upon Arrival | As Directed | õ |
| PFSFW Graphic Endcap  | FTWATH0721V - 4307534 B        | 2         | 22.8125 x 51.875 | 7/16/21      | As Directed | П |
| Endcap Channel Magnet | FTWATH0721V - 4307534 E        | 2         | 23 x 5.875       | 7/16/21      | As Directed |   |

**REFERENCE IMAGES** 

4301034 K2

4301034 K6 XL PFSFW decks only

4301034 K4 XL PFSFW decks only

4301034 K7 XL PFSFW decks only

TIME TO FLY

4307534 E

HOKA doors only

4301034 K5 XL PFSFW decks only

4385886 F1 Soccer Shop doors only

AR

Speed Goat is only in select doors. Non-Speed Goat doors should set the Channel Graphic as shown in the • example photo and the 12 select Speed Goat doors should set the Hoka Channel Graphic above the endcap in the channel if possible (if not, do not use)