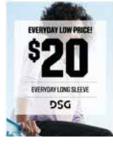

### **DSG YOUTH PROMO SIGN**

| SIGN       | SIGN CODE                   | QTY/STORE | DIMENSIONS | UP DOWN             |
|------------|-----------------------------|-----------|------------|---------------------|
| Promo Sign | APLATL0721M - 4354934 G1-G3 | 1         | 11 x 14    | 7/19/21 As Directed |

#### DIRECTIONS

• Place sign in 11x14 acrylic holder and execute near product making sure promo is relevant

SIGNAGE INSTRUCTION