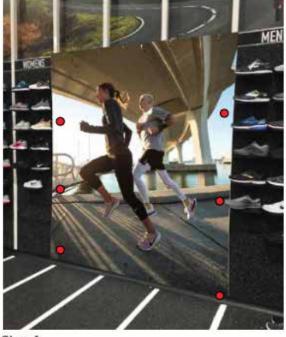

## **BROOKS BOC RUNNING WALL**

#### Step 1

 Feed 6 existing hooks through top 6 slits of banner as shown above

Step 2

 Secure hooks to hang on wall by attaching them over and onto top metal channel of footwear gender category signs

#### Step 3

 After hooks are in place, gently roll banner down so the full image is revealed

Step 4

- Place velcro dots behind graphic, to adhere to the wall
- Place behind graphic where indicated with red dots in the banner photo above
- Once secure, your banner display will be complete