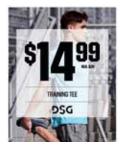

### **DSG YOUTH PROMO SIGN**

| SIGN       | SIGN CODE                   | QTY/STORE | DIMENSIONS | UP DOWN             |
|------------|-----------------------------|-----------|------------|---------------------|
| Promo Sign | APLATL0721M - 4354934 G1-G3 | 1         | 11 x 14    | 7/19/21 As Directed |

#### DIRECTIONS

• Place sign in 11x14 acrylic holder and execute near product making sure promo is relevant

SIGNAGE INSTRUCTION