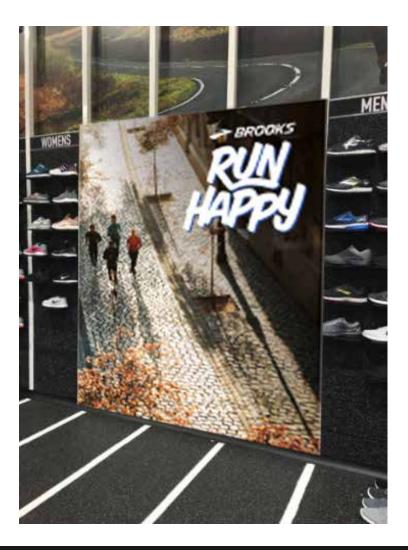

## **BROOKS BOC RUNNING WALL**

| SIGN             | SIGN CODE              | QTY/STORE | DIMENSIONS | UP DOWN             |
|------------------|------------------------|-----------|------------|---------------------|
| BOC Running Wall | FTWATH0721V- 4325954 E | 1         | 80 x 94    | 7/16/21 As Directed |

#### **REFERENCE IMAGES**

4325954 E

#### DIRECTIONS

- Place in middle of footwear deck
- Install by using instructions on the following page
- Select Stores ONLY