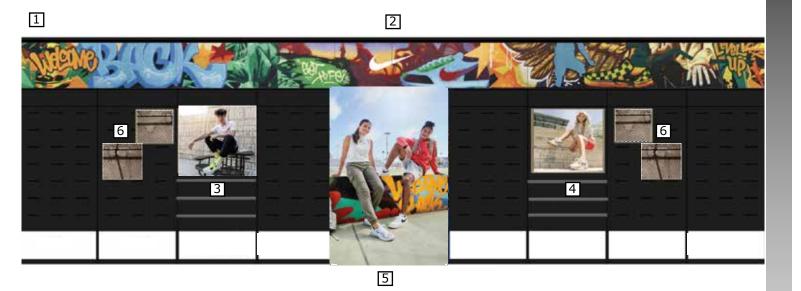

### **PFSFW/P-LITE CENTER COURT WALL**

#### **REFERENCE IMAGES**

|   | SIGN                            | SIGN CODE                   | QTY    | DIMENSIONS      | UP      | DOWN        |
|---|---------------------------------|-----------------------------|--------|-----------------|---------|-------------|
| 1 | Valance                         | FTWATH0721M - 4301034 J1-J8 | 1      | 42 x 27         | 7/16/21 | As Directed |
| 2 | PFSFW Nike Valance              | FTWATH0721M - 4301034 AB1   | 1      | 60 x 27         | 7/16/21 | As Directed |
| 3 | Large PFSFW Wall Graphic        | FTWATH0721M - 4301034 C1    | 1      | 40.125 x 36.375 | 7/16/21 | As Directed |
| 4 | Large PFSFW Wall Graphic        | FTWATH0721M - 4301034 C4    | 1      | 40.125 x 36.375 | 7/16/21 | As Directed |
| 5 | PFSFW Fabric Banner (Light Box) | FTWATH0721M - 4470985       | 1      | 58.5 x 89.25    | 7/16/21 | As Directed |
| 6 | Small PFSFW Wall Graphic        | FTWATH0721M - 4301034 F3,F4 | Varies | 19.375 x 17.375 | 7/16/21 | As Directed |

#### **NOTES:**

- Valance is only for PFSFW doors. P-Lite doors can not execute and will not receive
- IF YOU ARE A VANS DOOR, PLEASE MAINTAIN THE CHECKERBOARD SMALL FRAMES INSTEAD OF THE GRAPHICS SHOWN IN THIS RENDERING