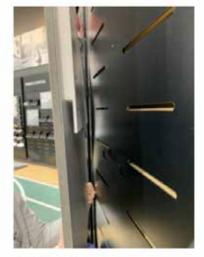

### **REFERENCE IMAGES**

- Step 1
- Unfold Image.

- Step 2
- Place 2 brackets in the slat wall to align with the placement of the top cleat on the back of the image.

Step 3
Place Cleat into brackets.

- Step 4
- Bottom cleat will provide support to keep the image from leaning forward.