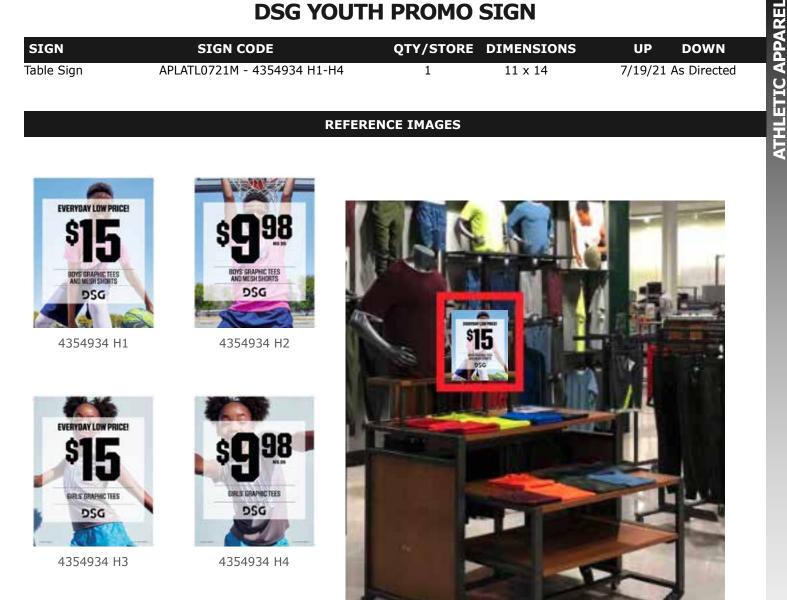

### **DSG YOUTH PROMO SIGN**

| SIGN       | SIGN CODE                   | QTY/STORE | DIMENSIONS | UP        | DOWN       |
|------------|-----------------------------|-----------|------------|-----------|------------|
| Table Sign | APLATL0721M - 4354934 H1-H4 | 1         | 11 x 14    | 7/19/21 A | s Directed |

#### DIRECTIONS

Place sign in 11x14 acrylic holder and execute near product making sure promo is relevant •

SIGNAGE INSTRUCTION **JULY KIT 2021** 