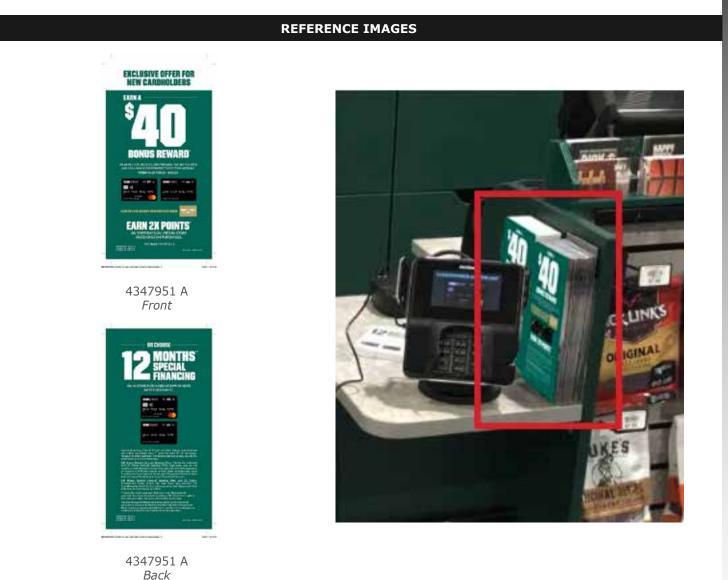

## **CREDIT TAKE ONE**

| SIGN     | SIGN CODE               | QTY/STORE | DIMENSIONS | UP DOWN         |
|----------|-------------------------|-----------|------------|-----------------|
| Take One | CRMCRD0721D - 4347951 A | 75        | 4.25 x 8.5 | 7/25/21 8/21/21 |

#### DIRECTIONS

- Place near registers in front of store, to and on services counters
- Customers can take a copy if they need additional information about opening an account and special financing

CREDIT