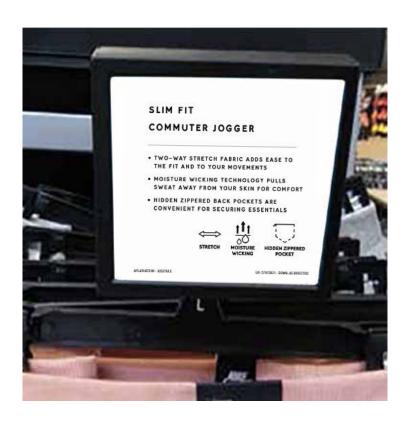

### **VRST FACEOUT SIGNS**

| SIGN         | SIGN CODE               | QTY/STORE | DIMENSIONS | UP      | DOWN        |
|--------------|-------------------------|-----------|------------|---------|-------------|
| Faceout Sign | APLATL0721M - 4352704 E | 1         | 4 x 4      | 7/19/21 | As Directed |

#### DIRECTIONS

- Place sign in faceout holder and execute with rellevant product
- Stores 196,342,408,434,1072,1263,1274,1275,1502

SIGNAGE INSTRUCTION