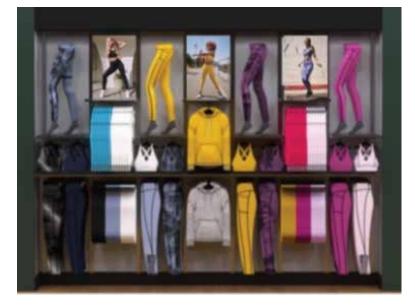

# **DSG MEN'S GALLERY IMAGES**

| SIGN          | SIGN CODE                | QTY/STORE | DIMENSIONS | UP DOWN             |
|---------------|--------------------------|-----------|------------|---------------------|
| Gallery Image | APLATL0721M - 4354934 B2 | 1         | 38 x 28    | 7/19/21 As Directed |
| Gallery Image | APLATL0721M - 4354934 C2 | 1         | 20 x 24    | 7/19/21 As Directed |

#### **REFERENCE IMAGES**

4354934 B2

4354934 C2

#### DIRECTIONS

- Attach magnetic grippers to the bottom of the sign
- Select Stores ONLY