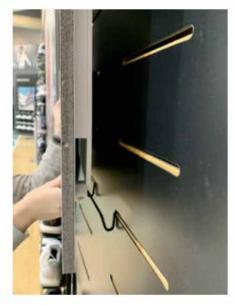

### FOOTWEAR: P-HYBRID EXTRA LARGE WALL GRAPHIC INSTRUCTION PAGE

### **REFERENCE IMAGES**

- Step 1
- Unfold Image.

- Step 2
- Place 2 brackets in the slat wall to align with the placement of the top cleat on the back of the image.

Step 3
Place Cleat into brackets.

- Step 4
- Bottom cleat will provide support to keep the image from leaning forward.