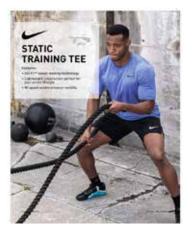

### NIKE FACEOUT SIGN

| SIGN         | SIGN CODE               | QTY/STORE DIMENS | IONS UP DOWN        |
|--------------|-------------------------|------------------|---------------------|
| Faceout Sign | APLATH0721M - 4407193 A | 1 4 x 4          | 7/19/21 As Directed |

#### **REFERENCE IMAGES**

4407193 A

#### DIRECTIONS

• Place sign in channels on appropriate faceout holder and place on pad where merchandise is located

9