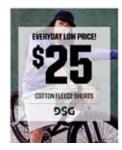

### **DSG YOUTH PROMO SIGN**

| SIGN       | SIGN CODE                   | QTY/STORE | DIMENSIONS | UP DOWN             |
|------------|-----------------------------|-----------|------------|---------------------|
| Promo Sign | APLATL0721M - 4354934 G1-G3 | 1         | 11 x 14    | 7/19/21 As Directed |

#### DIRECTIONS

• Place sign in 11x14 acrylic holder and execute near product making sure promo is relevant

SIGNAGE INSTRUCTION