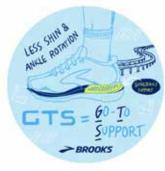

### **PFSFW/P-LITEMISC SIGNAGE**

| SIGN                  | SIGN CODE               | QTY/STORE | DIMENSIONS  | UP      | DOWN        |
|-----------------------|-------------------------|-----------|-------------|---------|-------------|
| PFSFW Product Card    | FTWATH0721V - 4307534 D | 2         | 8 x 4.5     | 7/16/21 | As Directed |
| Large Circle Shoe Tag | FTWATH0721V - 4345689 D | 50        | 2.25 x 2.25 | 7/16/21 | As Directed |

### **REFERENCE IMAGES**

4345689 D

#### 4307534 D (HOKA Product Card)

- Place in existing plastic sleeve provided in June Kit
- HOKA doors ONLY
- 4345689 D (BROOKS GTS Tag)
- Adhere shoe tag to an alligator/bulldog clip
- Place with appropriate merchandise according to the Gameplan
- ALL DOORS