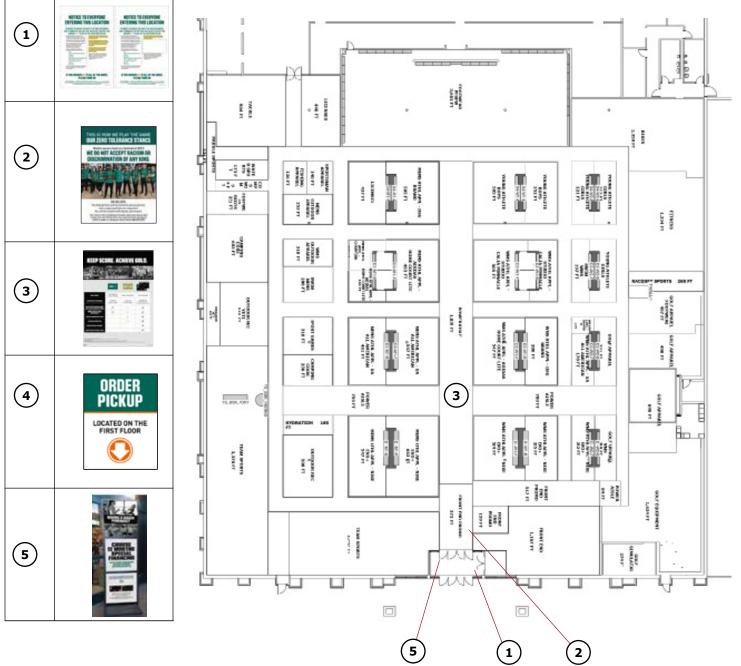

### **Signage Placement Directive**

If your store is a double decker, please reference below for your second floor.

SIGNAGE PLACEMENT DIRECTIVE

| #                        | Doors           | Description                                                                                 | Down Date   | Graphic                                                        | Location in Store                                                                                                                                                                                                                                                                                                               |
|--------------------------|-----------------|---------------------------------------------------------------------------------------------|-------------|----------------------------------------------------------------|---------------------------------------------------------------------------------------------------------------------------------------------------------------------------------------------------------------------------------------------------------------------------------------------------------------------------------|
| 1                        | All Doors       | Notice (COVID)<br>Stanchion<br>4258128 B1                                                   | As Directed |                                                                | Unless otherwise required by state or<br>local orders, stores should:<br>• Update the attestation stanchion signage by<br>covering two of the questions that appear on<br>the right-hand side of the sign with plain white<br>paper, cut to size<br>• Where social distancing is not required, the<br>signage can be taken down |
| 2                        | All Doors       | Zero Tolerane<br>Stanchion<br>4014896 A                                                     | As Directed |                                                                | Place at cross aisle                                                                                                                                                                                                                                                                                                            |
| 3                        | All Doors       | Credit 12 mo.<br>Financing<br>3954931 01                                                    | As Directed |                                                                | Place in prominent<br>locations                                                                                                                                                                                                                                                                                                 |
| 4                        | Select<br>Doors | Order Pickup -<br>Register Pick<br>Up Stores<br>3964549 B4                                  | As Directed | DRDER<br>PICKUP<br>DASCHUTTO<br>DESCRIPTION<br>PICKUP ADDISTER | Place stanchion near<br>dedicated Bopis register<br>checkout                                                                                                                                                                                                                                                                    |
| 5                        | Select<br>Doors | Order Pickup<br>The Dedicated<br>Register Area<br>for adjustable<br>arrow<br>4019313 D1     | As Directed |                                                                | Place stanchion in<br>appropriate area<br>directing athletes to<br>pickup area                                                                                                                                                                                                                                                  |
| 6                        | Select<br>Doors | Order Pickup<br>Located on the<br>1st Floor<br>Area for adjust-<br>able arrow<br>4019313 D2 | As Directed | ORDER<br>PICKUP                                                | Place stanchion in<br>appropriate area<br>directing athletes<br>to pickup area                                                                                                                                                                                                                                                  |
| $\overline{\mathcal{O}}$ | All Doors       | Credit 12 mo.<br>Financing 3-Tier<br>3994247 D1-D3                                          | As Directed |                                                                | Hold in safe place as<br>it will be used again in<br>future                                                                                                                                                                                                                                                                     |