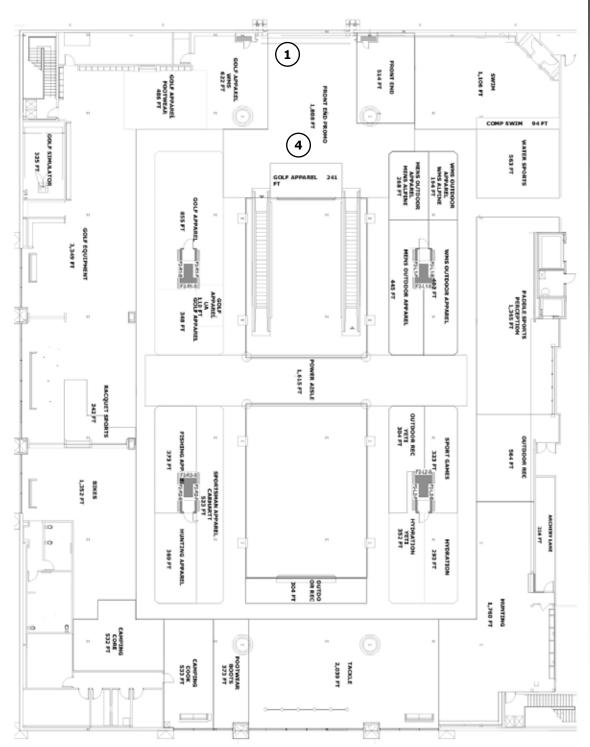

# **INSTRUCTION SHEET: JULY KIT 2021** DSG OUTDOOR APPAREL STANCHION SIGN SIGN **SIGN CODE** QTY/STORE DIMENSIONS UP DOWN STANCHION SIGN APLOWR0721M - 4449986A1 1 22 x 28 7/16/21 As Directed **REFERENCE IMAGES** OUTDOOR APPAREL OUTDOOR **3<sup>RD</sup> FLOOR** APPAREL **3<sup>RD</sup> FLOOR** 4449986A1

#### DIRECTIONS

- Place sign in stanchion sign holder
- Place stanchion sign /holder by the (UP) 2nd floor escalator
- Store 418 ONLY

OUTERWEAR