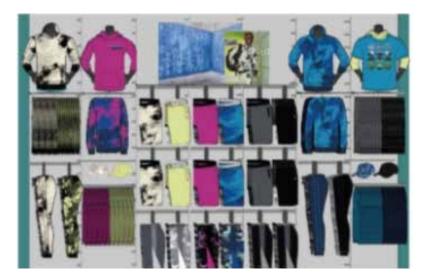

# **DSG MEN'S GALLERY IMAGES**

| SIGN          | SIGN CODE                | QTY/STORE | DIMENSIONS | UP DOWN             |
|---------------|--------------------------|-----------|------------|---------------------|
| Gallery Image | APLATL0721M - 4354934 B2 | 1         | 38 x 28    | 7/19/21 As Directed |
| Gallery Image | APLATL0721M - 4354934 C2 | 1         | 20 x 24    | 7/19/21 As Directed |

#### **REFERENCE IMAGES**

4354934 B2

4354934 C2

#### DIRECTIONS

- Attach magnetic grippers to the bottom of the sign
- Select Stores ONLY