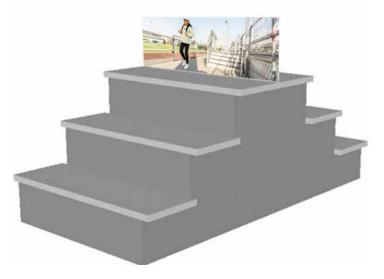

# **INSTRUCTION SHEET: JULY KIT 2021** DSG OUTDOOR APPAREL STANCHION SIGN SIGN **SIGN CODE** QTY/STORE DIMENSIONS UP DOWN STANCHION SIGN APLOWR0721M - 4449986A1 1 22 x 28 7/16/21 As Directed **REFERENCE IMAGES** OUTDOOR APPAREL OUTDOOR **3<sup>RD</sup> FLOOR** APPAREL **3<sup>RD</sup> FLOOR** 4449986A1

#### DIRECTIONS

- Place sign in stanchion sign holder
- Place stanchion sign /holder by the (UP) 2nd floor escalator
- Store 418 ONLY

OUTERWEAR