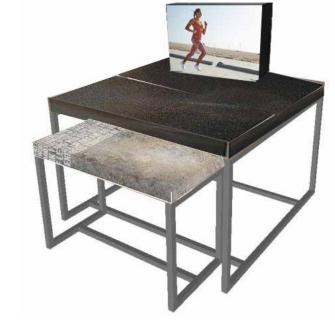

### **PFSFW/P-LITE TRAINING TABLES - HEAT BEND**

| SIGN                            | SIGN CODE                 | QTY/STORE | DIMENSIONS      | UP      | DOWN        |
|---------------------------------|---------------------------|-----------|-----------------|---------|-------------|
| PFSFW Training Table Top Mat    | FTWATH0721M - 4301034 T1, | T2 1      | 79.125 x 37.125 | 7/16/21 | As Directed |
| PFSFW Training Table Bottom Mat | FTWATH0721M - 4301034 U1  | 2         | 68.875 x 33.375 | 7/16/21 | As Directed |

### **REFERENCE IMAGES**

4301034 T1

4301034 T2

4301034 U1

### DIRECTIONS

- Place T1 on the left hand Training Table Top in Center Court, and place T2 on the right hand one
- For the Training Table Bottom, set U1 the opposite direction on 1 side so that the table graphics are mirrored
- All PFSFW and P-Lite store should receive