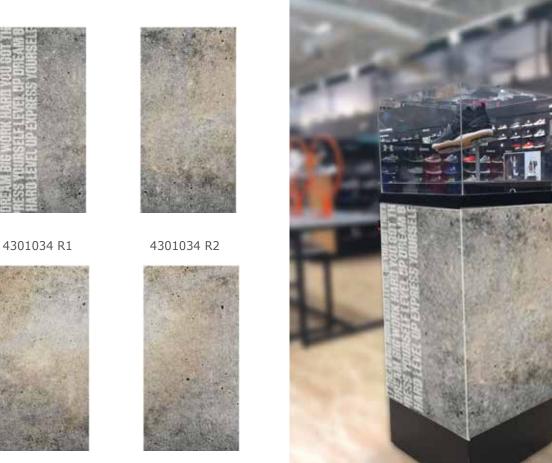

### **PFSFW/P-LITE CENTER COURT WALL**

#### **REFERENCE IMAGES**

|   | SIGN                            | SIGN CODE                   | QTY    | DIMENSIONS      | UP      | DOWN        |
|---|---------------------------------|-----------------------------|--------|-----------------|---------|-------------|
| 1 | Valance                         | FTWATH0721M - 4301034 J1-J8 | 1      | 42 x 27         | 7/16/21 | As Directed |
| 2 | PFSFW Nike Valance              | FTWATH0721M - 4301034 AB1   | 1      | 60 x 27         | 7/16/21 | As Directed |
| 3 | Large PFSFW Wall Graphic        | FTWATH0721M - 4301034 C1    | 1      | 40.125 x 36.375 | 7/16/21 | As Directed |
| 4 | Large PFSFW Wall Graphic        | FTWATH0721M - 4301034 C4    | 1      | 40.125 x 36.375 | 7/16/21 | As Directed |
| 5 | PFSFW Fabric Banner (Light Box) | FTWATH0721M - 4470985       | 1      | 58.5 x 89.25    | 7/16/21 | As Directed |
| 6 | Small PFSFW Wall Graphic        | FTWATH0721M - 4301034 F3,F4 | Varies | 19.375 x 17.375 | 7/16/21 | As Directed |

#### **NOTES:**

- Valance is only for PFSFW doors. P-Lite doors can not execute and will not receive
- IF YOU ARE A VANS DOOR, PLEASE MAINTAIN THE CHECKERBOARD SMALL FRAMES INSTEAD OF THE GRAPHICS SHOWN IN THIS RENDERING