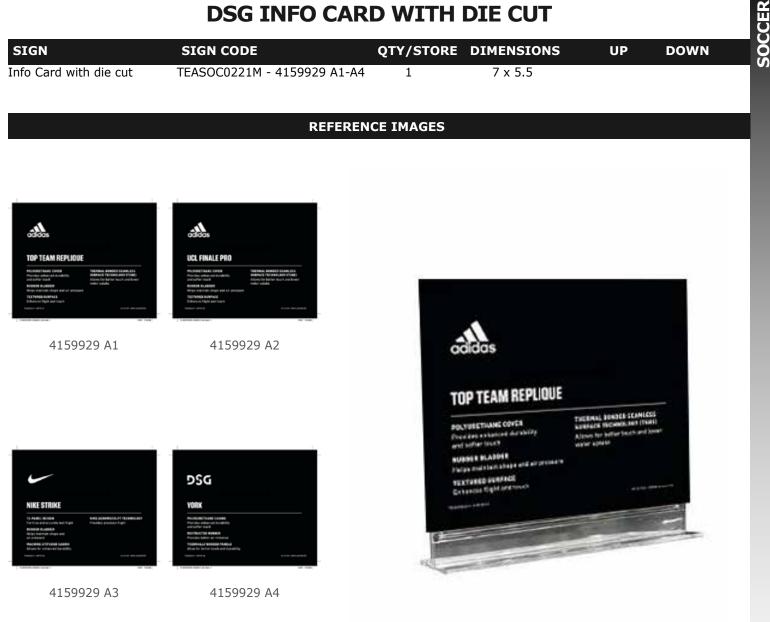

### **DSG YOUTH INFO CARD**

| SIGN      | SIGN COD                                                   | E           | QTY/STORE | DIMENSIONS                  | UP DOWN             |
|-----------|------------------------------------------------------------|-------------|-----------|-----------------------------|---------------------|
| Info Card | d APLATL0721M - 43                                         | 54934 J1,J2 | 1         | 7 x 5.5                     | 7/19/21 As Directed |
|           |                                                            |             |           |                             |                     |
|           |                                                            | REFEREN     | CE IMAGES |                             |                     |
|           |                                                            |             |           |                             |                     |
|           |                                                            |             |           |                             |                     |
|           |                                                            | -           |           |                             |                     |
|           | COLD WEATHER                                               |             |           |                             |                     |
|           | COLD WEATHER<br>Compression                                |             |           |                             |                     |
|           | Form fitting base layer<br>and brushed labric for warmth   |             |           |                             |                     |
|           |                                                            |             |           |                             |                     |
| -         | 4354934 J1                                                 | ŀ           |           | COLD WEATHER<br>Compression |                     |
|           | TLECCEC                                                    |             |           | COMPRESSION                 |                     |
|           |                                                            |             |           |                             |                     |
|           |                                                            |             |           | Form there to be Greet      |                     |
| 1         |                                                            | -           |           |                             |                     |
|           |                                                            |             |           |                             |                     |
|           | CORE COMPRESSION                                           |             | 4         |                             |                     |
|           | Form fitting base layer<br>and brushed fabric to keep cool |             | -         |                             |                     |
|           |                                                            |             |           |                             |                     |
| -         | 4254024 12                                                 | F           |           |                             |                     |
|           | 4354934 J2                                                 |             |           |                             |                     |