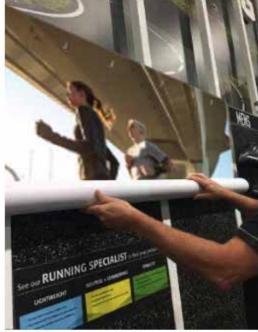

## **BROOKS BOC RUNNING WALL**

#### Step 1

 Feed 6 existing hooks through top 6 slits of banner as shown above

Step 2

 Secure hooks to hang on wall by attaching them over and onto top metal channel of footwear gender category signs

#### Step 3

 After hooks are in place, gently roll banner down so the full image is revealed

Step 4

- Place velcro dots behind graphic, to adhere to the wall
- Place behind graphic where indicated with red dots in the banner photo above
- Once secure, your banner display will be complete