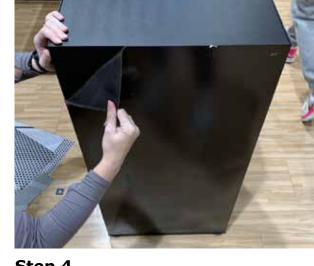

### **PFSFW/P-LITE PEDESTAL RECEPTIVE REMOVAL**

Step 2

Step 1

Step 3

Step 4

#### DIRECTIONS

- Step 1: Remove all signage from Pedestal
- Step 2: Remove the receptive material from each side panel by peeling back from the top corners
- Step 3 (optional): If any adhesive is left behind once the panels have been stripped, use Goo Gone to remove the residue
- Step 4: For the topper of the Pedestal, please work with another teammate. Have one teammate hold down on the topper to prevent it from lifting up as the other gently pulls and lifts the receptive off
- Step 5: Once all receptive is removed please replace signage with the matching Magnetic Signage provided

Each Pedestal should take around 5 minutes to completely remove receptive material & re-sign with new magnetic imagery