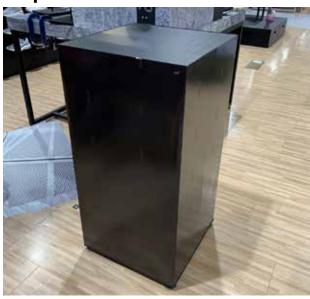

### **PFSFW/P-LITE PEDESTAL RECEPTIVE REMOVAL**

Step 2

Step 1

Step 3

Step 4

#### DIRECTIONS

- Step 1: Remove all signage from Pedestal
- Step 2: Remove the receptive material from each side panel by peeling back from the top corners
- Step 3 (optional): If any adhesive is left behind once the panels have been stripped, use Goo Gone to remove the residue
- Step 4: For the topper of the Pedestal, please work with another teammate. Have one teammate hold down on the topper to prevent it from lifting up as the other gently pulls and lifts the receptive off
- Step 5: Once all receptive is removed please replace signage with the matching Magnetic Signage provided

Each Pedestal should take around 5 minutes to completely remove receptive material & re-sign with new magnetic imagery