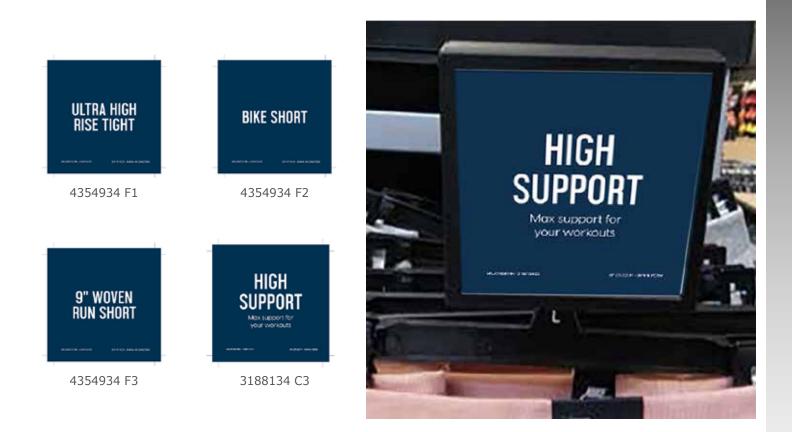

### **DSG FACEOUT SIGN**

| SIGN                | SIGN CODE                   | QTY/STORE DIMENSIO | NS UP DOWN          |
|---------------------|-----------------------------|--------------------|---------------------|
| Faceout Sign        | APLATL0721M - 4354934 F1-F3 | 1 4 x 4            | 7/19/21 As Directed |
| Faceout Plaque Sign | APLATH0819M - 3188134 C3    | 1 4 x 4            | 7/19/21 As Directed |

#### **REFERENCE IMAGES**

4354934 E6