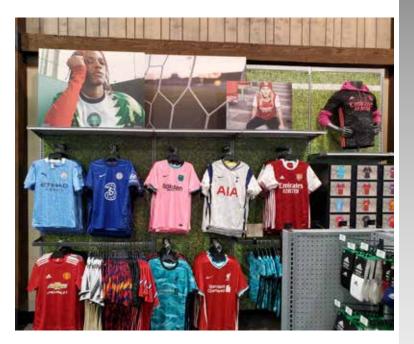

### **CREDIT COUNTER INSERT**

| CREDIT COUNTER INSERT |                         |           |            |         |         | EDIT |
|-----------------------|-------------------------|-----------|------------|---------|---------|------|
| SIGN                  | SIGN CODE               | QTY/STORE | DIMENSIONS | UP      | DOWN    | CR   |
| Counter Insert        | CRMCRD0721D - 4347951 B | Varies    | 8.5 x 8.5  | 7/25/21 | 8/21/21 |      |

#### **REFERENCE IMAGES**

4347951 B

DIRECTIONS

• Insert sign into counter mats at all register