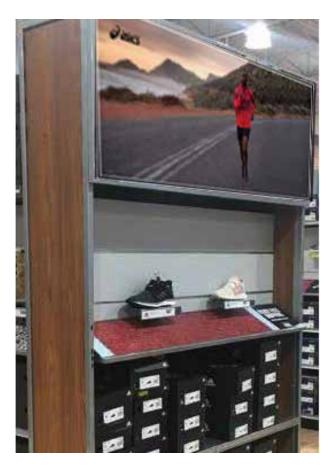

### **P-HYBRID CENTER COURT WALL**

#### **REFERENCE IMAGES**

T

|   | SIGN                        | SIGN CODE                 | QTY    | DIMENSIONS      | 5 UP    | DOWN        |
|---|-----------------------------|---------------------------|--------|-----------------|---------|-------------|
| 1 | Apollo Faux Lightbox        | FTWATH0721M- 4375213A     | 1      | 52 x 77         | 7/16/21 | As Directed |
| 2 | P-Hybrid Small Wall Graphic | FTWATH0721M- 4375213F1,F2 | Varies | 19.375 x 17.375 | 7/16/21 | As Directed |
| 3 | P-Hybrid Large Wall Graphic | FTWATH0721M- 4375213D1    | 1      | 40.125 x 36.375 | 7/16/21 | As Directed |

#### **NOTES:**

• P-Hybrid doors only