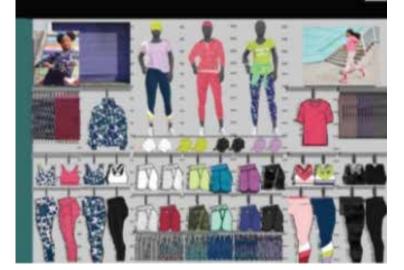

# INSTRUCTION SHEET: JULY KIT 2021 DSG WOMEN'S GALLERY IMAGES

| SIGN          | SIGN CODE                | QTY/STORE | DIMENSIONS | UP DOWN             |
|---------------|--------------------------|-----------|------------|---------------------|
| Gallery Image | APLATL0721M - 4354934 B1 | 1         | 38 x 28    | 7/19/21 As Directed |
| Gallery Image | APLATL0721M - 4354934 C1 | 1         | 20 x 24    | 7/19/21 As Directed |

#### **REFERENCE IMAGES**

4354934 B1

4354934 C1

#### DIRECTIONS

- Attach magnetic grippers to the bottom of the sign and execute together in the secondary wall
- Select Stores ONLY

SIGNAGE INSTRUCTION JULY KIT 2021