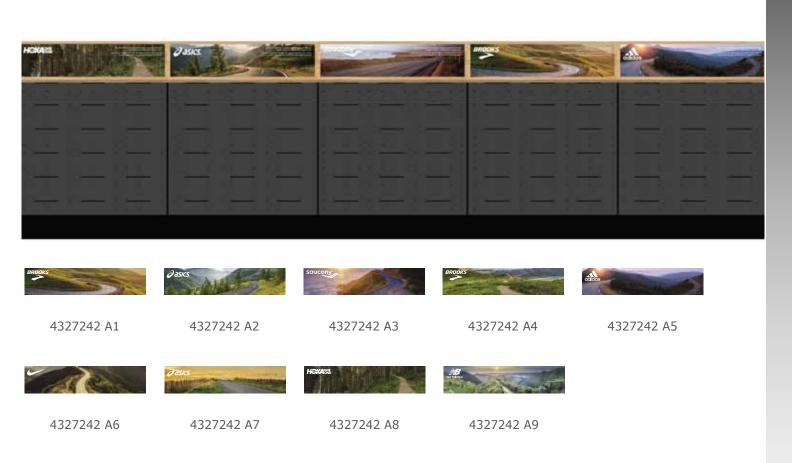

#### **REFERENCE IMAGES**

| SIGN                | SIGN CODE                   | QTY    | DIMENSIO | NS UP   | DOWN        |
|---------------------|-----------------------------|--------|----------|---------|-------------|
| Gondo Shelf Graphic | FTWATH0721M - 4327242 A1-A9 | Varies | 40.5 x 9 | 7/16/21 | As Directed |

### NOTES:

- The order of brands may vary, but all stores should receive more signage options than needed for a set
- Set signage based on product featured on each shelf; flex product as necessary if brand graphic is not available
- One additional New Balance will arrive in August