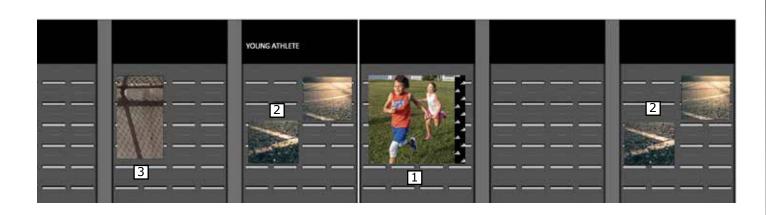

### **PFSFW/P-LITE YOUTH WALL**

#### **REFERENCE IMAGES**

|   | SIGN                      | SIGN CODE                   | QTY C  | IMENSIONS       | UP      | DOWN        |
|---|---------------------------|-----------------------------|--------|-----------------|---------|-------------|
| 1 | Large PFSFW Wall Graphic  | FTWATH0721M - 4301034 C6    | 1      | 40.125 x 36.375 | 7/16/21 | As Directed |
| 2 | Small PFSFW Wall Graphic  | FTWATH0721M - 4301034 F3,F4 | Varies | 19.375 x 17.375 | 7/16/21 | As Directed |
| 3 | Large PFSFW Wall Graphic  | FTWATH0721M - 4301034 D     | 1      | 40.125 x 36.375 | 7/16/21 | As Directed |
| 4 | Medium PFSFW Wall Graphic | FTWATH0721M - 4301034 E4    | Varies | 19.375 x 36.375 | 7/16/21 | As Directed |

#### NOTES:

• IF YOU ARE A VANS DOOR, PLEASE MAINTAIN THE CHECKERBOARD SMALL FRAMES INSTEAD OF THE GRAPHICS SHOWN IN THIS RENDERING