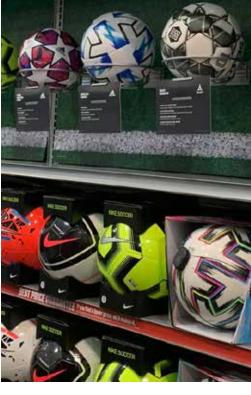

|            |            | in the second se | Contraction of |

3951472 P4

3951472 P5



3951472 P6





#### DIRECTIONS

- Insert bottom channel of metal price point holder on ball stand through slit on info sign
- Carefully bend top of info sign and tuck into the top channel of metal price point holder on ball stand to secure
- Insert appropriate price point into metal channels to complete display
- Store 142, 320 ONLY



OCCER

# **INSTRUCTION SHEET: JULY KIT 2021**

#### **DSG INFO CARD WITH DIE CUT**



#### DIRECTIONS

- Insert into 7 x 5.5 acrylic holder •
- Use as a supplement with the price point signs being printed at store level •
- Store 142, 320 ONLY



SIGNAGE INSTRUCTION **JULY KIT 2021** 

# **INSTRUCTION SHEET: JULY KIT 2021**

#### **DSG GONDO TOPPER**

| SIGN         | SIGN CODE                   | QTY/STORE | DIMENSIONS | UP | DOWN |
|--------------|---------------------